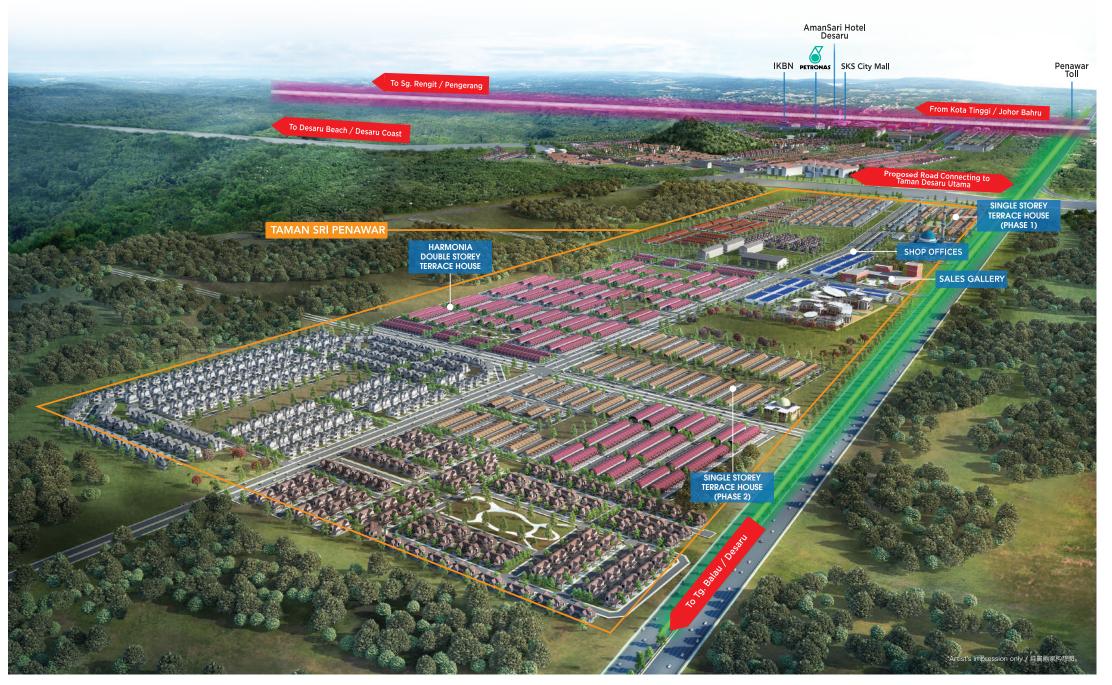

## SINGLE STOREY TERRACE HOUSE

单层排屋 20′x70′

## OPEN FOR REGISTRATION

# MASTERPLAN OF TAMAN SRI PENAWAR









### **ATTRACTIONS & DEVELOPMENTS within the vicinity**

Located on Johor's eastern coast, Desaru in Kota Tinggi district is a popular holiday destination among locals and tourists. **Taman Sri Penawar** with its prime location in Desaru, is a modern township with great growth potential, connecting seamlessly to tourist attractions, colleges and major developments.

迪沙鲁坐落于柔佛州东海岸哥打丁宜县,向来广受本地与海外游客的青睐。 Taman Sri Penawar占据迪沙鲁黄金地段,交通便捷衔接各旅游景点、 学院以及主要投资项目,是发展潜能无穷的新兴城镇。

### For Enquiry: 012-757 1708 013-747 3709 017-720 8987 017-732 1177 SYAMSILLA 013-747 3709 HIDAYATI 017-720 8987 SHAIERA SALES GALLERY



Developer: Cocoa Valley Development Sdn Bhd (1178919-P) A Subsidiary of MB World Group Berhad

Unit 5-01, Level 5, Plaza DNP, No. 59, Jalan Dato' Abdullah Tahir, 80300 Johor Bahru, Joho