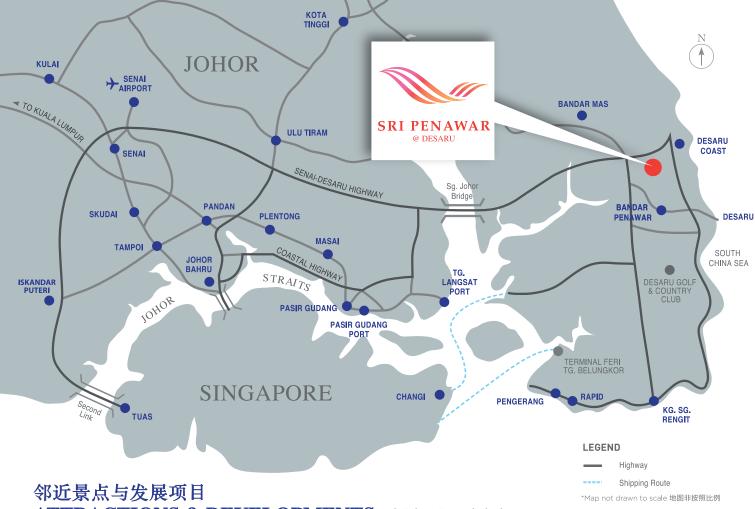

### **ATTRACTIONS & DEVELOPMENTS within the vicinity**

Located on Johor's eastern coast, Desaru in Kota Tinggi district is a popular holiday destination among locals and tourists. **Taman Sri Penawar** with its prime location in Desaru, is a modern township with great growth potential, connecting seamlessly to tourist attractions, colleges and major developments.

迪沙鲁坐落于柔佛州东海岸哥打丁宜县,向来广受本地与海外游客的青睐。 Taman Sri Penawar占据迪沙鲁黄金地段,交通便捷衔接各旅游景点、 学院以及主要投资项目,是发展潜能无穷的新兴城镇。

#### SEAMLESS CONNECTIVITY

- To JB city centre, Senai International Airport and Iskandar Puteri via Senai-Desaru Expressway
- Tanjung Belungkor ferry terminal for convenient access to Changi, Singapore

#### **THRIVING INDUSTRIES**

- Bio Desaru
- Pengerang Integrated Petroleum Complex (PIPC)
- Refinery and Petrochemical Integrated
  Development (RAPID)

#### **TOURIST ATTRACTIONS**

- Desaru Fruit Farm
- Desaru Ostrich Farm
- Desaru Firefly River Cruise
- Fishermen Museum
- Sg. Rengit Fishing Village
- Upcoming Desaru Coast with world class hotel, water theme park and conference centre

#### EDUCATION HUB

- Institut Sains dan Teknologi Darul Takzim (INSTEDT)
- Institut Kemahiran Belia Negara (IKBN)
- Kolej Profesional MARA
- Kolej Komuniti Bandar Penawar
- Bandar Penawar Sports School

#### 交通便捷

- 经士乃/迪沙鲁大道轻易前往新山市中心, 士乃国际机场 及依斯干达公主城
- · 渡轮码头方便前往新加坡樟宜

#### 繁华工业

- · 迪沙鲁有机农业谷
- ・ 边加兰石化综合中心 (PIPC)
- ・石油化学综合发展计划 (RAPID)

#### 旅游景点

 · 迪沙鲁果园,迪沙鲁鸵鸟园,迪沙鲁萤火虫游船, 渔夫博物馆,四湾岛渔村,迪沙鲁海滨世界级酒店 水上主题乐园及会议中心

#### 教育中心

• INSTEDT 学院,国家青年技术学院,玛拉专业学院, 本那瓦社区学院,体育学校