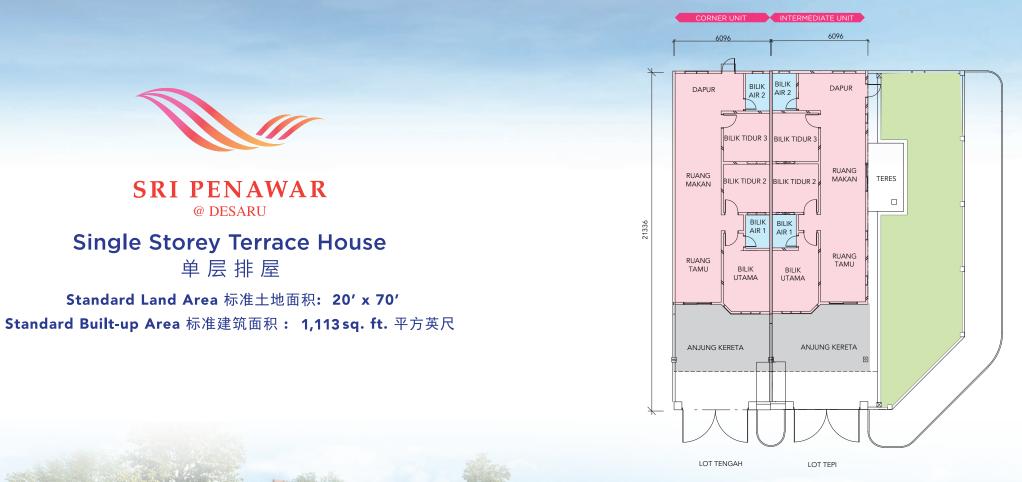

## SINGLE STOREY TERRACE HOUSE

单层排屋 20′x70′

## OPEN FOR REGISTRATION

# MASTERPLAN OF TAMAN SRI PENAWAR









### **ATTRACTIONS & DEVELOPMENTS within the vicinity**

Located on Johor's eastern coast, Desaru in Kota Tinggi district is a popular holiday destination among locals and tourists. **Taman Sri Penawar** with its prime location in Desaru, is a modern township with great growth potential, connecting seamlessly to tourist attractions, colleges and major developments.

迪沙鲁坐落于柔佛州东海岸哥打丁宜县,向来广受本地与海外游客的青睐。 Taman Sri Penawar占据迪沙鲁黄金地段,交通便捷衔接各旅游景点、 学院以及主要投资项目,是发展潜能无穷的新兴城镇。

### For Enquiry: 012-757 1708 013-747 3709 017-720 8987 017-732 1177 SYAMSILLA 013-747 3709 HIDAYATI 017-720 8987 SHAIERA SALES GALLERY



Developer: Cocoa Valley Development Sdn Bhd (1178919-P) A Subsidiary of MB World Group Berhad

Unit 5-01, Level 5, Plaza DNP, No. 59, Jalan Dato' Abdullah Tahir, 80300 Johor Bahru, Johor