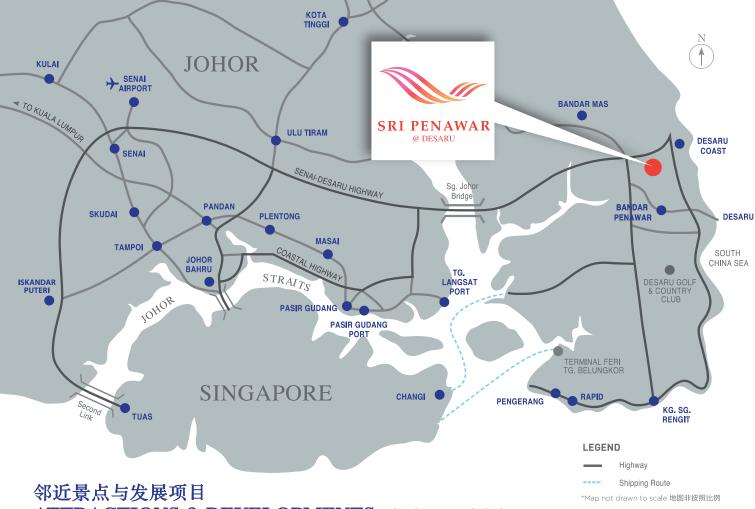

## **ATTRACTIONS & DEVELOPMENTS within the vicinity**

Located on Johor's eastern coast, Desaru in Kota Tinggi district is a popular holiday destination among locals and tourists. **Taman Sri Penawar** with its prime location in Desaru, is a modern township with great growth potential, connecting seamlessly to tourist attractions, colleges and major developments.

迪沙鲁坐落于柔佛州东海岸哥打丁宜县,向来广受本地与海外游客的青睐。 Taman Sri Penawar占据迪沙鲁黄金地段,交通便捷衔接各旅游景点、 学院以及主要投资项目,是发展潜能无穷的新兴城镇。

#### SEAMLESS CONNECTIVITY

- To JB city centre, Senai International Airport and Iskandar Puteri via Senai-Desaru Expressway
- Tanjung Belungkor ferry terminal for convenient access to Changi, Singapore

#### **THRIVING INDUSTRIES**

- Bio Desaru
- Pengerang Integrated Petroleum Complex (PIPC)
- Refinery and Petrochemical Integrated
  Development (RAPID)

#### **TOURIST ATTRACTIONS**

- Desaru Fruit Farm
- Desaru Ostrich Farm
- Desaru Firefly River Cruise
- Fishermen Museum
- Sg. Rengit Fishing Village
- Upcoming Desaru Coast with world class hotel, water theme park and conference centre

#### **EDUCATION HUB**

- Institut Sains dan Teknologi Darul Takzim (INSTEDT)
- Institut Kemahiran Belia Negara (IKBN)
- Kolej Profesional MARA
- Kolej Komuniti Bandar Penawar
- Bandar Penawar Sports School

#### 交通便捷

- 经士乃/迪沙鲁大道轻易前往新山市中心, 士乃国际机场 及依斯干达公主城
- · 渡轮码头方便前往新加坡樟宜

#### 繁华工业

- ・ 迪沙鲁有机农业谷
- ・ 边加兰石化综合中心 (PIPC)
- ・石油化学综合发展计划 (RAPID)

#### 旅游景点

 · 迪沙鲁果园,迪沙鲁鸵鸟园,迪沙鲁萤火虫游船, 渔夫博物馆,四湾岛渔村,迪沙鲁海滨世界级酒店 水上主题乐园及会议中心

#### 教育中心

• INSTEDT 学院,国家青年技术学院,玛拉专业学院, 本那瓦社区学院,体育学校