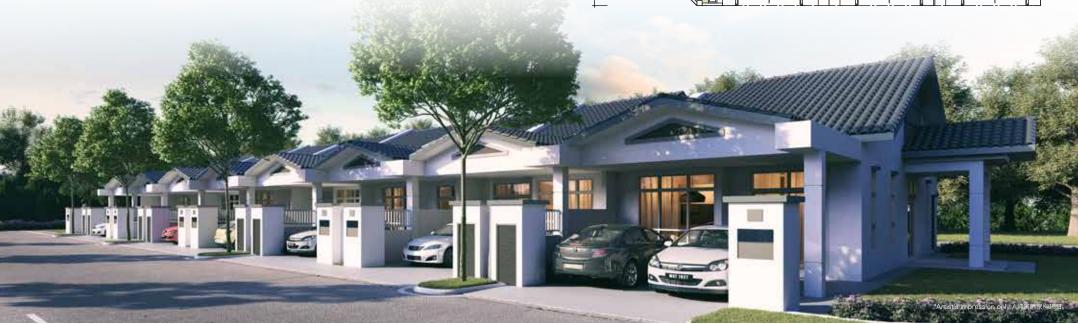

## PHASE 3 SINGLE STOREY TERRACE HOUSE 单层排屋

20' x 70'

## Single Storey Terrace House 单层排屋

Standard Land Area 标准土地面积: 20' x 70' Standard Built-up Area 标准建筑面积: 1,089 sq. ft. 平方英尺

END UNIT (TYPE A)

21336