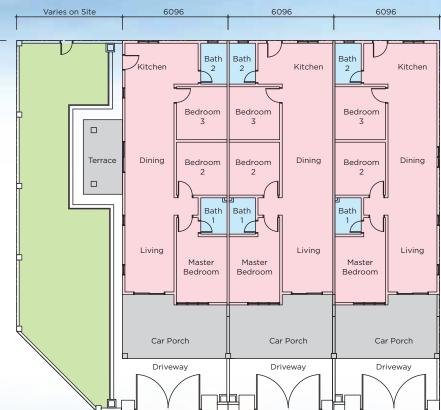

## PHASE 3 SINGLE STOREY TERRACE HOUSE 单层排屋

20' x 70'

## Single Storey Terrace House 单层排屋

Standard Land Area 标准土地面积: 20' x 70' Standard Built-up Area 标准建筑面积: 1,089 sq. ft. 平方英尺

END UNIT (TYPE A)

21336