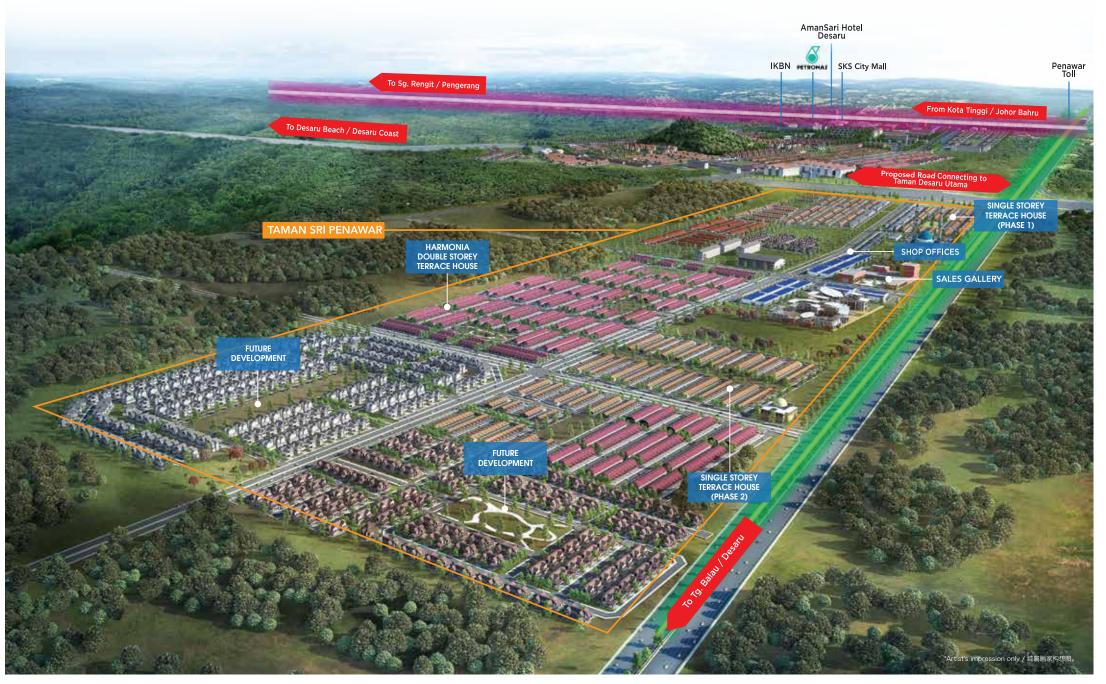

## SRI PENAWAR @ DESARU

## PHASE 3 SINGLE STOREY TERRACE HOUSE 单层排屋

20' x 70'

# MASTERPLAN OF TAMAN SRI PENAWAR





## SRI PENAWAR @ DESARU

## Single Storey Terrace House 单层排屋

Standard Land Area 标准土地面积: 20' x 70' Standard Built-up Area 标准建筑面积: 1,089 sq. ft. 平方英尺



END UNIT (TYPE A)



21336



## **ATTRACTIONS & DEVELOPMENTS within the vicinity**

Located on Johor's eastern coast, Desaru in Kota Tinggi district is a popular holiday destination among locals and tourists. **Taman Sri Penawar** with its prime location in Desaru, is a modern township with great growth potential, connecting seamlessly to tourist attractions, colleges and major developments.

迪沙鲁坐落于柔佛州东海岸哥打丁宜县,向来广受本地与海外游客的青睐。 Taman Sri Penawar占据迪沙鲁黄金地段,交通便捷衔接各旅游景点、 学院以及主要投资项目,是发展潜能无穷的新兴城镇。

### For Enquiry: 012-757 1708 013-747 3709 017-720 8987 017-732 1177 SYAMSILLA 013-747 3709 HIDAYATI 017-720 8987 SHAIERA SALES GALLERY



Develope