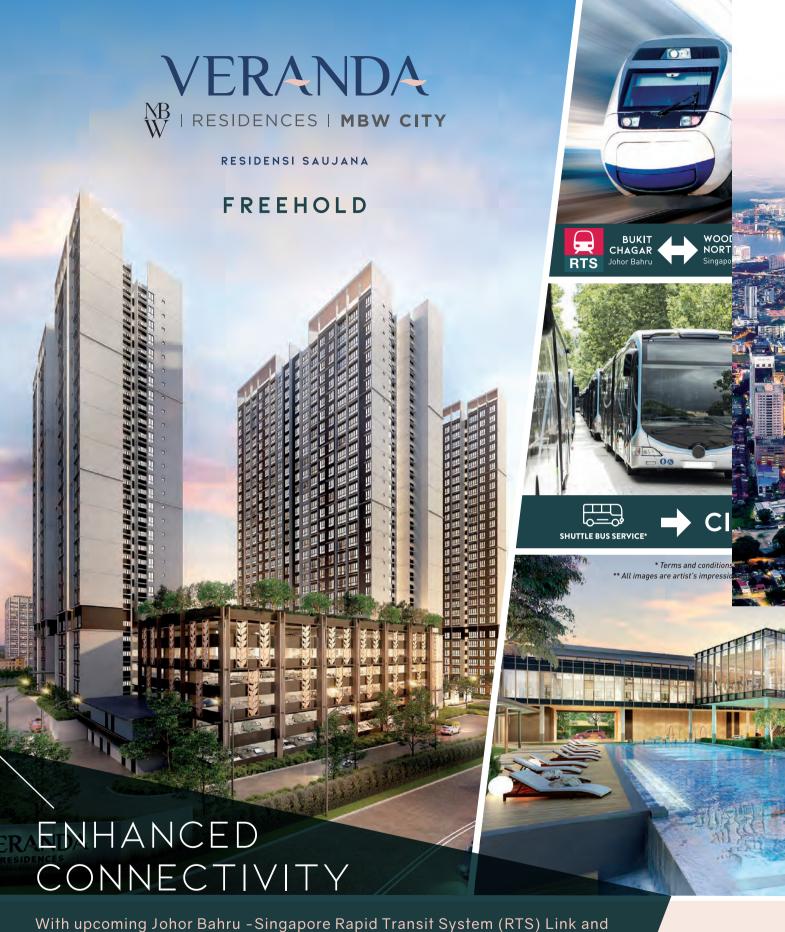

With upcoming Johor Bahru - Singapore Rapid Transit System (RTS) Link and \*shuttle bus service to Johor Bahru CIQ Complex \*Terms and conditions apply

2.5KM

To Johor Bahru Sentral

**3KM**To JB CIQ Complex