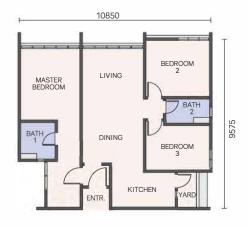

With upcoming Johor Bahru - Singapore Rapid Transit System (RTS) Link and \*shuttle bus service to Johor Bahru CIQ Complex \*Terms and conditions apply



2.5KM

To Johor Bahru Sentral



**3KM**To JB CIQ Complex



To Future Bukit Chagar RTS Link Station

green building

Н

3KM

To Sultanah Aminah Hospital



**2.2KM**To City Square Mall



**/KM**To The Mall, Mid Valley Southkey





\* All images are artist's impression only

TYPE A: 632 sq FT



1 + 1



A

TYPE B: 850 sq FT



3



2

TYPE C: 1,023 sq FT



3



DUAL KEY UNIT









**DEVELOPER: PARKWOOD PALMS SDN. BHD.** 

201801014511 (1276527-M) Subsidiary of MB World Group Berhad Unit 6.08, Level 6, Plaza DNP, No.59, Jalan Dato' Abdullah Tahir, 80300 Johor Bahru, Johor. T. (607) 330 5972

WWW.MBWORLD.COM.MY

For enquiries, please contact:

Project Name: Veranda Residences (Residensi Saujana) • Property Type: Serviced Apartment • Developer's License No.:19932-1/07-2022/0401(L) • Validity Period: 18/07/2020 – 17/07/2022 • Advertising & Sales Permit No.:19932-1/07-2022/0401(P) • Validity Period: 18/07/2020 – 17/07/2022 • Authority Approving Building Plan: Majlis Bandaraya Johor Bahru • Building Plan Approval No.:1.MBJB/U/2019/14/BGN/147/RP(12); 2.MBJB/U/2019/14/BGN/148/RP(12) • Encumbrances: RHB Bank Berhad • Tenure of Land: Freehold • Expected Date of Completion