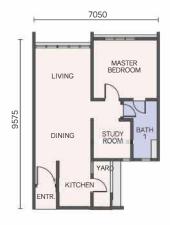

TYPE A: 632 sq FT

1 + 1

A

TYPE B: 850 sq FT

3

2

TYPE C: 1,023 sq FT

3

DUAL KEY UNIT

**DEVELOPER: PARKWOOD PALMS SDN. BHD.** 

201801014511 (1276527-M) Subsidiary of MB World Group Berhad Unit 6.08, Level 6, Plaza DNP, No.59, Jalan Dato' Abdullah Tahir, 80300 Johor Bahru, Johor. T. (607) 330 5972