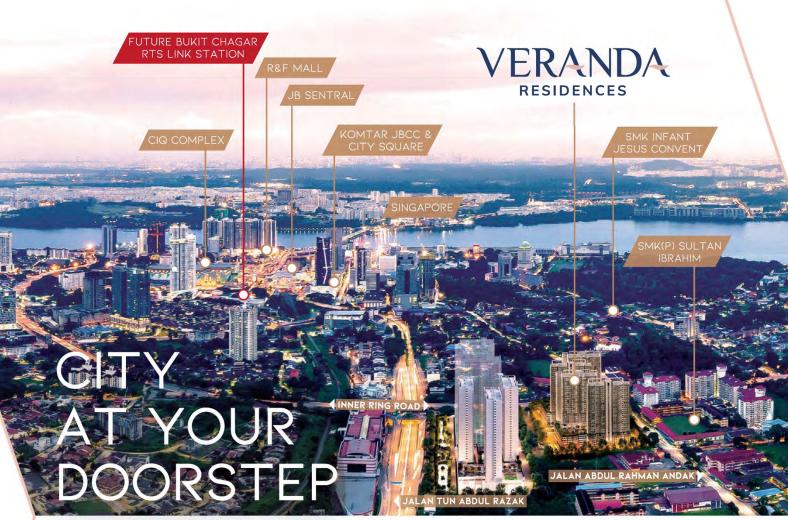

To Future Bukit Chagar RTS Link Station

green building

Н

3KM

To Sultanah Aminah Hospital

**2.2KM**To City Square Mall

**/KM**To The Mall, Mid Valley Southkey

\* All images are artist's impression only