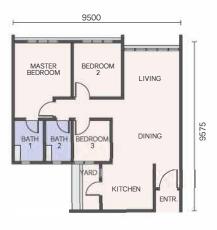

With upcoming Johor Bahru - Singapore Rapid Transit System (RTS) Link and \*shuttle bus service to Johor Bahru CIQ Complex \*Terms and conditions apply



2.5KM

To Johor Bahru Sentral



**3KM**To JB CIQ Complex



To Future Bukit Chagar RTS Link Station

green building

Н

3KM

To Sultanah Aminah Hospital



**2.2KM**To City Square Mall



**/KM**To The Mall, Mid Valley Southkey





\* All images are artist's impression only

TYPE A: 632 sq FT



1 + 1



A

TYPE B: 850 sq FT



3



2

TYPE C: 1,023 sq FT



3



DUAL KEY UNIT









**DEVELOPER: PARKWOOD PALMS SDN. BHD.** 

201801014511 (1276527-M) Subsidiary of MB World Group Berhad Unit 6.08, Level 6, Plaza DNP, No.59, Jalan Dato' Abdullah Tahir, 80300 Johor Bahru, Johor. T. (607) 330 5972

WWW.MBWORLD.COM.MY

For enquiries, please contact:

Project Name: Veranda Residences (Residensi Saujana) • Property Type: Serviced Apartment • Developer's License No.:19932-1/07-2022/0401(L) • Validity Period: 18/07/2020 – 17/07/2022 • Advertising & Sales Permit No.:19932-1/07-2022/0401(P) • Validity Period: 18/07/2020 – 17/07/2022 • Authority Approving Building Plan: Majlis Bandaraya Johor Bahru • Building Plan Approval No.:1.MBJB/U/2019/14/BGN/147/RP(12); 2.MBJB/U/2019/14/BGN/148/RP(12) • Encumbrances: RHB Bank Berhad • Tenure of Land: Freehold • Expected Date of Completi